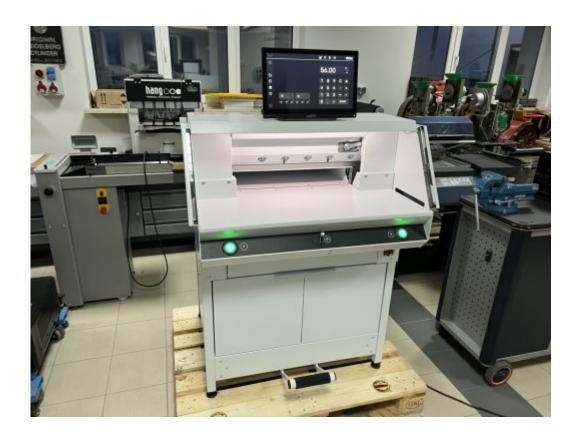

## **Ideal THE 56 guillotine**

**Price: 10000 EUR** 

Ideal THE 56 guillotine

High-performance, precise hydraulic cutter – for small and medium-sized printers, intuitive and simple operation and parameters of a large industrial machine.

The device is brand new, it is the latest product of the German manufacturer Ideal.

Year of production 2022.

Control:

data input via a 15.6 inch LCD touch screen.

electronic digital display with an accuracy of 1/10 mm

electronic handwheel with stepped speed adjustment of the rear limiter

switching mm / inch

Hydraulic pressure beam drive

Photocells

laser cutting line

Technical data:

Cutting length 560 mm

The height of the charge 80 / 77- with a rail under the beam

560 mm batch depth

Minimum final cut 15/60 mm - with a strip

Power supply 230 V / 50Hz

1.5 kW power

Weight 303 kg

Dimensions 1523 x 979 x 1211 mm